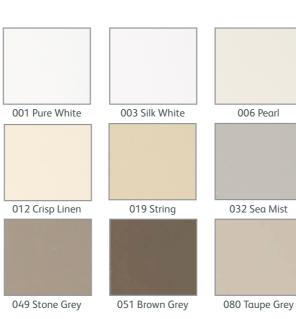

#### CRAFTWOOD

Craftwood is our contemporary choice of shutter. Not only is this range durable, as it's made from MDF and coated in polymer, it's a more affordable option and has a wipe clean surface. It's a recommended option for high traffic areas within the home. The Craftwood range is available in 9 colours. Recommended for: Living rooms, Bedrooms and Children's bedrooms.

Recommended for: Living rooms, Bedrooms and Children's bedrooms