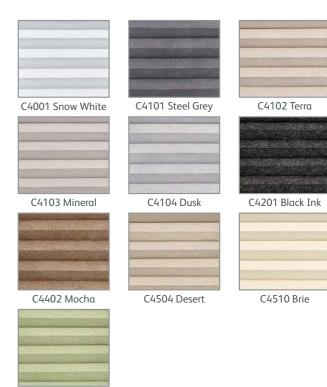

|                 |
| 114 Taupe        | 202 Golden Oak     | 204 Oak Mantel  |
|                  | . Lander           |                 |
| 205 Medium Oak   | 211 Medium Cherry  | 212 Dark Teak   |
|                  |                    |                 |
| 215 Cordovan     | 219 Mahogany       | 220 New Ebony   |
|                  |                    |                 |
| 221 Black Walnut | 227 Red Oak        | 220 Rich Walnut |
|                  |                    |                 |
| 230 Old Teak     | 232 Red Mahogany   | 237 Wenge       |
|                  |                    |                 |
| 862 French Oak   | 233 Dark Mahogany  | 242 Auburn      |
| 252 Toffee       |                    |                 |

#### Craftwood

#### 18

#### Shutter & Shade



C4601 Green



## S COUNTRY SHUTTERS

Visit our showroom at: 4 Ridgeway Parade, Farnham, Surrey GU9 8UZ

> Farnham Showroom 01252 888853 Woking Office 01483 698673 Bournemouth Office 01202 238553

> > www.countryshutters.co.uk