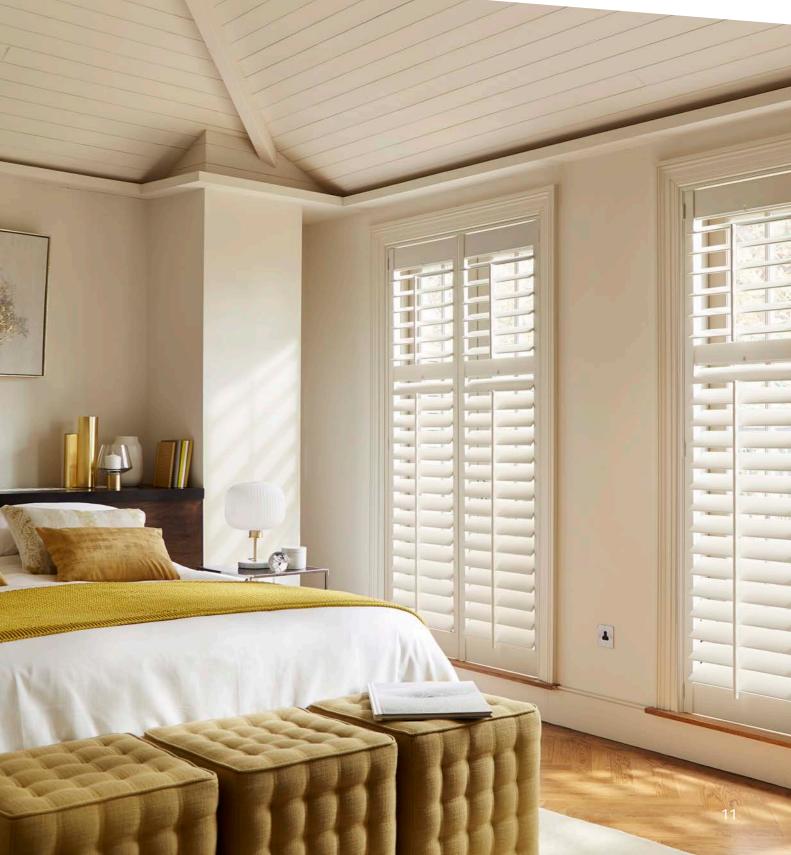

### FULL HEIGHT

This type of shutter covers the whole window. Full height shutters can also have a divider rail or a louvre split, to operate the slats above and below independently and further control the light in your room.