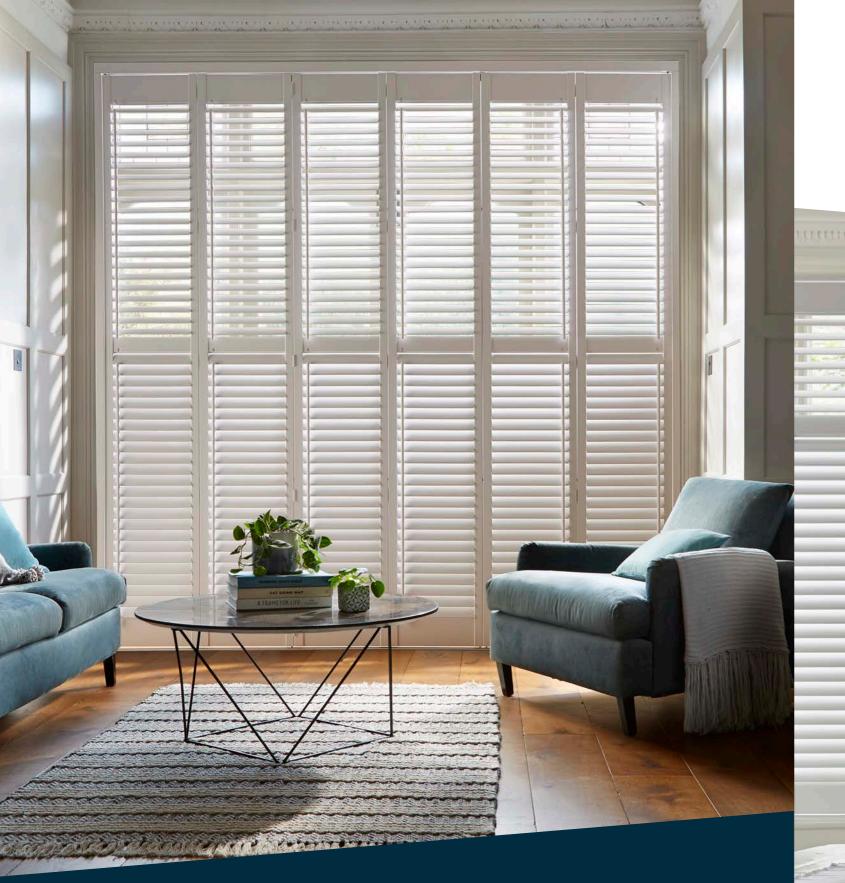

### FULL HEIGHT

This type of shutter covers the whole window. Full height shutters can also have a divider rail or a louvre split, to operate the slats above and below independently and further control the light in your room.

# THE COLLECTION

Shutters aren't just a brilliant window covering solution, they can also make a great feature piece within a room. Their combination of versatility with privacy allows shutters to suit all types of room, whilst looking just as good on the outside as they do from the inside.