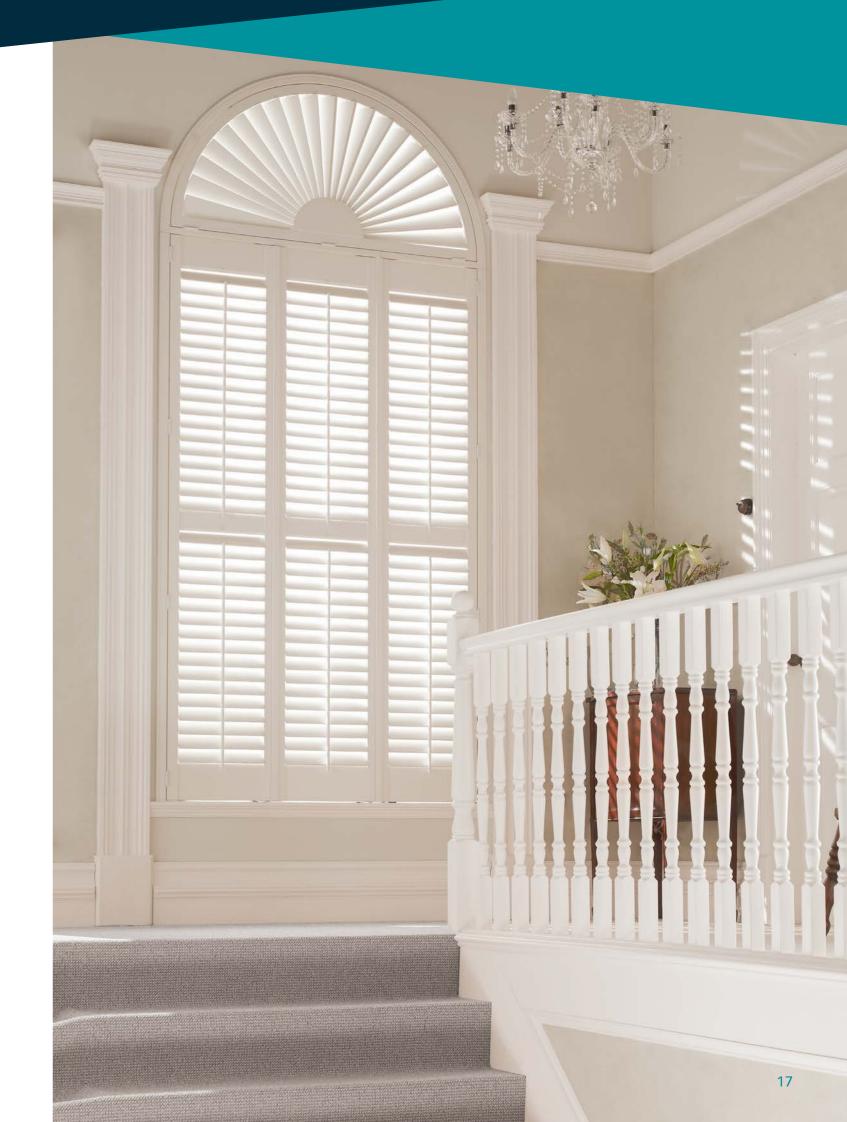

#### **SHAPED**

Bespoke panels that fit shaped and awkward windows. This type of shutter is brilliant for making the most of original architecture.

### CHOOSING A SHUTTER THAT'S RIGHT FOR YOU

Our shutters are tailor made to your individual taste and requirements. Our expertise means we can create the perfect shutter for pretty much any shaped window we come across, be it large, small, contemporary or period.