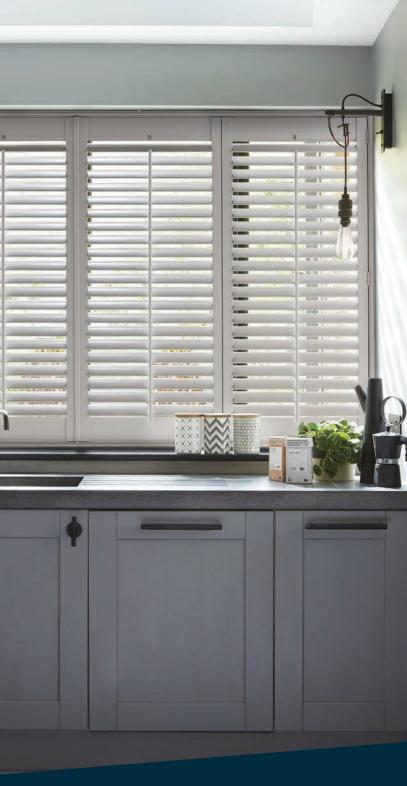

#### **HENLEY ABS**

WARE COM

Our waterproof shutter is manufactured from ABS Acrylonitrile Butadiene Styrene (a hard, lightweight plastic) and is ideally suited to bathrooms and wet rooms or rooms that have condensation or humidity issues as it is 100 % waterproof. ABS is a hardwearing and lightweight plastic that is easily moulded, unlike lesser vinyl products in the market the profiles of the frames are far more refined. Available in a range of 23 Colours.

Recommended for: Bathrooms, Kitchens and Wetrooms