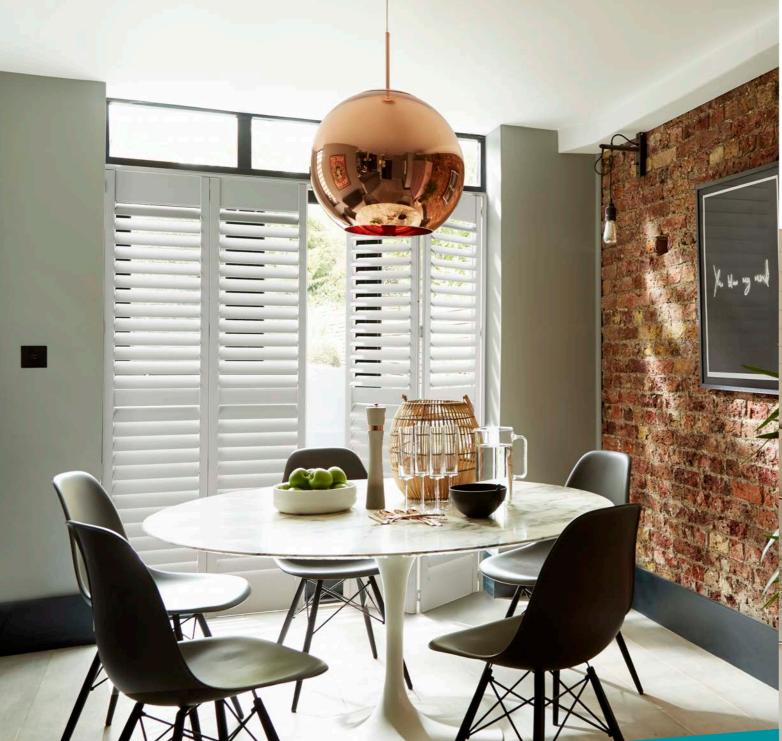

#### TRACKED

These shutters slide on a track in front of large windows or doors, giving easy access. They can be pulled right back to let the light stream in.

Recommended for: Patio doors, bi-fold doors