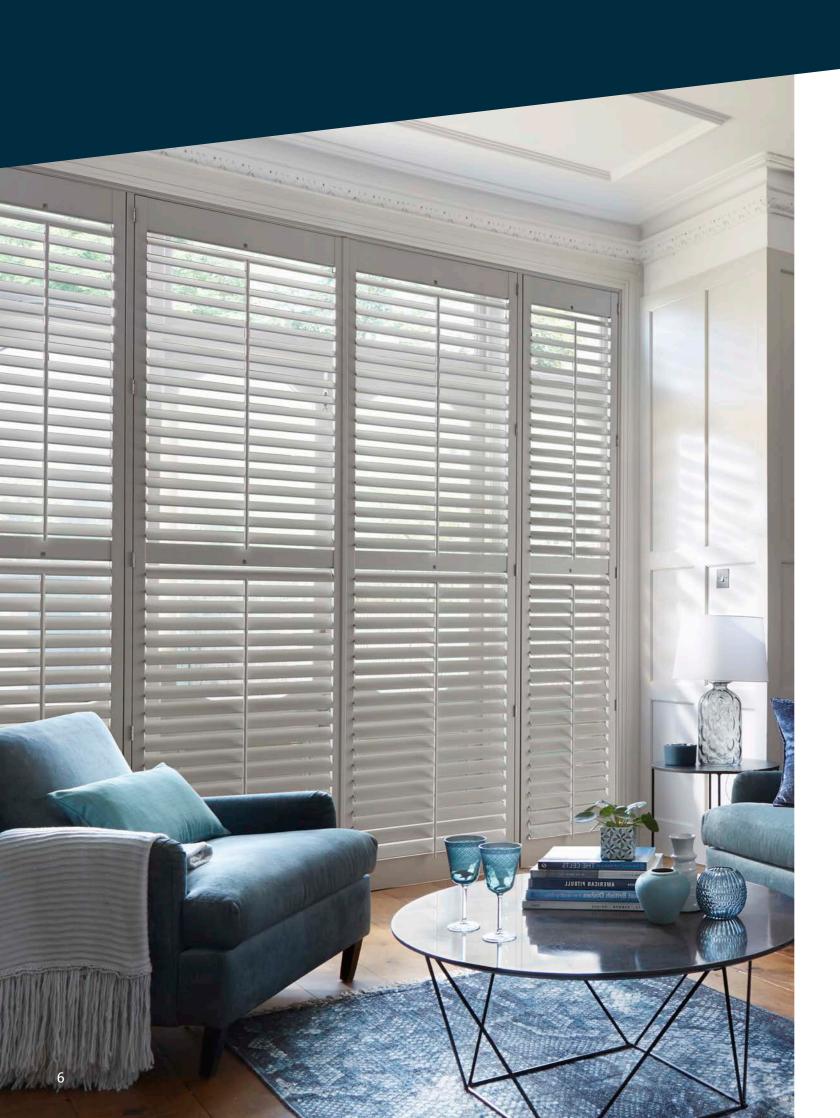

#### **LIGHT CONTROL**

Shutters give you great light control within your home. Louvres can be adjusted to filter in as much light or as little light as you wish.

### **INSULATION**

Not only do shutters reduce noise from the outside, they also act as a second layer over your window to help retain heat within your home, and save on the energy bills.

### **PRIVACY**

Shutter louvres can be adjusted to ensure you can still filter the light without compromising your privacy.

#### **BESPOKE**

All our shutters are made to measure, ensuring a perfect fit every time and making them completely bespoke to your property.

### **STYLE**

On top of all the performance features, shutters are an elegant window covering that works timelessly with all styles and tastes.