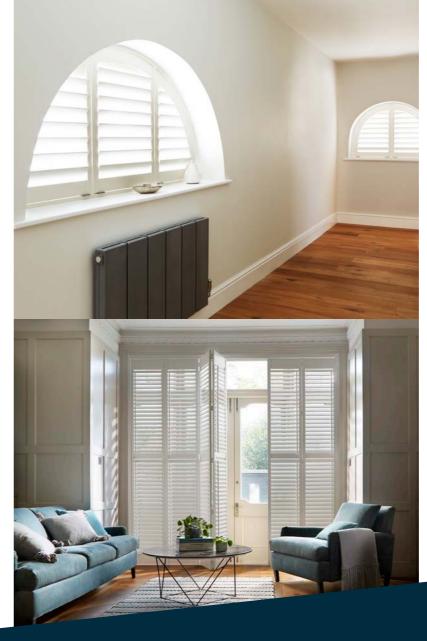

We also provide the ideal solution for awkward or unusual shaped windows as our shutters can be made to perfectly fit almost any form. From arched to hexagonal or circular to triangle – and anything in between!

#### **SHAPED**

Bespoke panels that fit shaped and awkward windows. This type of shutter is brilliant for making the most of original architecture.